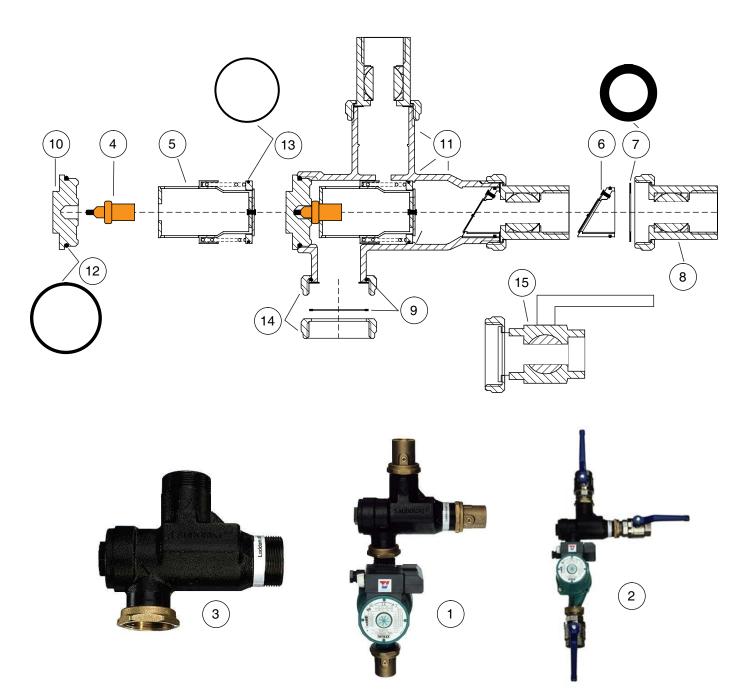

## Termoventiler AB

Nolhagavägen 12 523 93 MARBÄCK

Tel. 0321 - 261 80 Fax 0321 - 261 89 info@termoventiler.se www.termoventiler.se

811038

070319

| Pos | Artikelkod | Benämning                                      |
|-----|------------|------------------------------------------------|
| 1   | 111247     | Laddomat 10 komplett med RS 25-4/3, R25 inv gg |
| 2   | 111367     | Laddomat 10 komplett med RS 25-6/3, R32 inv gg |
| 3   | 111007     | Laddomat 10 utan pump och ventiler             |
|     | 110053     | Patron 5840, 53°C                              |
|     | 110057     | Patron 8749, 57°C                              |
|     | 110063     | Patron 5839, 63°C                              |
| 4   | 110072     | Patron 8719, 72°C                              |
| 5   | 211001     | Kolv LM 10 monterad                            |
| 6   | 242006     | Klaffbackventil, komplett                      |
| 7   | 353000     | Packning                                       |
| 8   | 141003     | Kulventil R25-40                               |
| 9   | 321001     | Låsring SW 42                                  |
| 10  | 410005     | Lock                                           |
| 11  | 211007     | LM 10-007 Mont Vent.hus                        |
| 12  | 351002     | O-Ring 44.12*2.62 epdm                         |
| 13  | 351003     | O-Ring 32.1*1.6 epdm                           |
| 14  | 361003     | Kopplingsmutter R 1 1/2                        |
| 15  | 141301     | Kulventil R32-40                               |