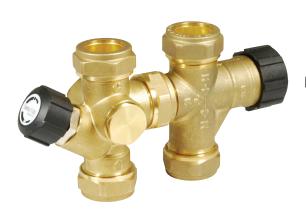

# Termoventiler VC

Shut-off check valve combination

The Termoventiler VC is a combination of shut-off check valve and mixing valve for mixing tap warm water.

# Description

Shut-off check valve combination with four connections.

# Construction

Mixing valve in with shut-off check valve with connections. Four CU22 compression fittings. Possibility to connect a safety valve and/or vacuum valve. Integrated check valve and possibility to connect a safety valve and/or vacuum valve.