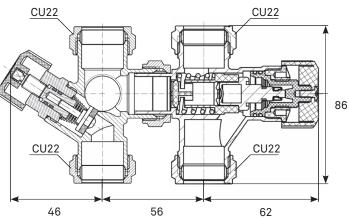

# Construction

Mixing valve in with shut-off check valve with connections. Four CU22 compression fittings. Possibility to connect a safety valve and/or vacuum valve. Integrated check valve and possibility to connect a safety valve and/or vacuum valve.

# Mixing valve

Body Dezincification resistant brass

Spring Stainless steel

O-ring EPDM

Nut Dezincification resistant brass

Compression ring Brass
Bulb Copper
Support Plastic
Hand wheel Plastic

# Shut-off check valve with connections

Body Dezincification resistant brass

Seat ring EPDM

Spring Stainless steel
Stem Nickle-plated brass

Seal EPDM

Nut Dezincification resistant brass

Compression ring Brass Hand wheel Plastic