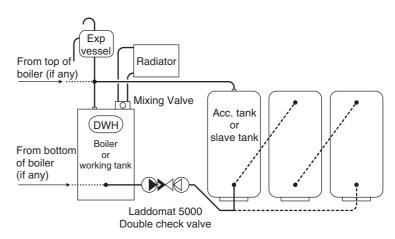

## **Function**

Prevents accidental self-circulation when connecting charging circuits between boilers and tanks, or between working tanks and slave tanks.

The valve has two spring-loaded balls which close off the flow in the pipe when the pumps are not operating.

The flow is different in each flow direction – higher when charging the tank to transfer the output from the boiler, and lower when discharging the tank to optimise layering.